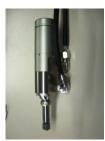

## **Demention of Film Coat Valve**

### **Specifications:**

- 1. Operating air:
- Gun operating pressure: 0.4 Mpa -0.45 Mpa
- 2. Head Weight
- 457g
- 3.Min response time
- 10ms
- 4.Max reply cycle
- 3000 times/min
- 5. Coating specification: Film coat by a rectangular nozzle
- Narrow small area dot coating by jet nozzle
- 6.Film Coater with Tilt & Rotate (Option, Patent Pending)
- 7.0D.3mmφ Film Coat Nozzle (Option Patent Pending)