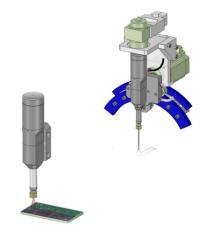

# **New SA Film Coating Valve**

### Film coat gun with a sophisticated function and diversity

### THE FEATURE OF THE FILM COAT VALVE

- That maintenance is easy, highly precise coating valve.
- The optimum circulate system to the nozzle front
- The film coat nozzle of 3 OD mm(option) is prepared.
- Outstanding On and Off movement.
- The instantly change of film width is prepared(option).
- Various coating is achieved by setting of various nozzles.
- The film coat valve with original rotate and tilt system moved on a nozzle tip point. (option).