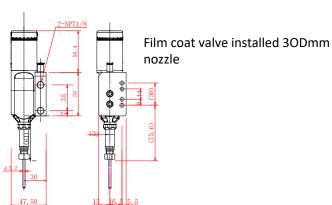

#### New Nozzle dimensional outline drawing

Dissolution of the mustache of ON and OFF

### **Specifications:**

- 1. Operating air:
- Gun operating pressure: 0.4 Mpa -0.45 Mpa
- 2. Head Weight
- 457g
- 3.Min response time
- 10ms
- 4.Max reply cycle
- 3000 times/min
- 5. Coating specification: Film coat by a rectangular nozzle
- Narrow small area dot coating by jet nozzle
- 6.Film Coater with Tilt & Rotate (Option, Patent Pending)
- 7.0D.3mmφ Film Coat Nozzle (Option Patent Pending)