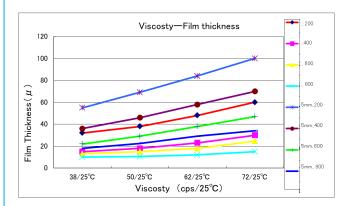

### **USED MATERIAL OF FILM COAT VALE**

The main solvent type material : Acrylic fiber Silicon Urethane Rubber

Coating Material : Acrylic 40CPS, NV 20% Fix condition: Liquid Pressure 0.2 0.4Mpas