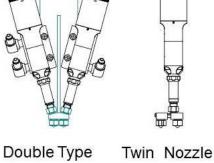

,Printed by Shimada Appli G.K.

# **New SA Film Coating Valve**

### Film coat gun with a sophisticated function and diversity





# Shimada Appli G.K.

### The structure of the film coat valve

- Uniting of drive parts.
- Substantial improvement of the maintenance. •
- The improvement are movement and maintenance • more than other heads



Please refer to the following You Tube. https://www.youtube.com/watch?v=2DqqwLxZwNU

#### New Nozzle dimensional outline drawing



Dissolution of the mustache of ON and OFF

### All kinds' option



Single Type



3 OD mm Nozzle



29

Twin Nozzle



### **USED MATERIAL OF FILM COAT VALE**

The main solvent type material : Acrylic fiber Silicon Urethane Rubber







Coating Material : Acrylic 40CPS, NV 20% Fix condition: Liquid Pressure 0.2 0.4Mpas