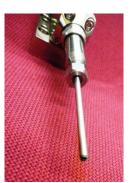

### THE FEATURE OF THE FILM COAT VALVE

- That maintenance is easy, highly precise coating valve.
- The optimum circulate system to the nozzle front
- The film coat nozzle of 3 OD mm(option) is prepared.
- Outstanding On and Off movement.
- The instantly change of film width is prepared(option).
- Various coating is achieved by setting of various nozzles.
- The film coat valve with original rotate and tilt system moved on a nozzle tip point. (option).

### The structure of the film coat valve

- Uniting of drive parts.
- Substantial improvement of the maintenance. •
- The improvement are movement and maintenance • more than other heads

Please refer to the following You Tube. https://www.youtube.com/watch?v=2DqqwLxZwNU