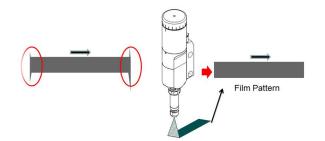

#### New Nozzle dimensional outline drawing

Dissolution of the mustache of ON and OFF

### THE FEATURE OF THE FILM COAT VALVE

- That maintenance is easy, highly precise coating valve.
- The optimum circulate system to the nozzle front
- The film coat nozzle of 3 OD mm(option) is prepared.
- Outstanding On and Off movement.
- The instantly change of film width is prepared(option).
- Various coating is achieved by setting of various nozzles.
- The film coat valve with original rotate and tilt system moved on a nozzle tip point. (option).