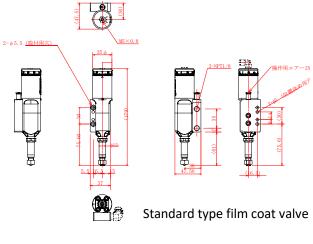

## **Demention of Film Coat Valve**

### **Specifications:**

- 1. Operating air:
- Gun operating pressure: 0.4 Mpa -0.45 Mpa
- 2. Head Weight
- 457g
- 3.Min response time
- 10ms
- 4.Max reply cycle
- 3000 times/min
- 5. Coating specification: Film coat by a rectangular nozzle
- Narrow small area dot coating by jet nozzle
- 6.Film Coater with Tilt & Rotate (Option, Patent Pending)
- 7.0D.3mmφ Film Coat Nozzle (Option Patent Pending)