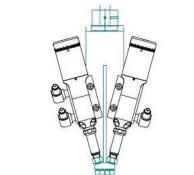

0D.3mmφ Film Coat Nozzle (Option Patent Pending)



Please inquire of the following orders of this equipment.

# Shimada Appli G.K.

〒333-0842 3-7-15-101,Maekawa, Kawaguchi-city,Saitama Pref. TEL/FAX:048-269-7703 URL:http://shimadaappli.com/

Revised 3/2017 ,Printed by Shimada Appli G.K.

# **New SA Film Coating Valve**

### Film coat gun with a sophisticated function and diversity





# Shimada Appli G.K.

### The structure of the film coat valve

- Uniting of drive parts.
- Substantial improvement of the maintenance. •
- The improvement are movement and maintenance • more than other heads



Please refer to the following You Tube. https://www.youtube.com/watch?v=2DqqwLxZwNU

#### New Nozzle dimensional outline drawing



Dissolution of the mustache of ON and OFF

### All kinds' option



Single Type



3 OD mm Nozzle



29

Twin Nozzle



### **USED MATERIAL OF FILM COAT VALE**

The main solvent type material : Acrylic fiber Silicon Urethane Rubber







Coating Material : Acrylic 40CPS, NV 20% Fix condition: Liquid Pressure 0.2 0.4Mpas