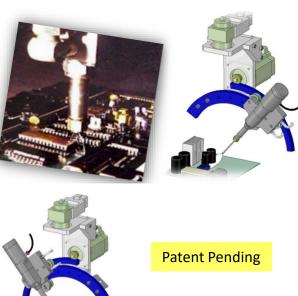

### The structure of the film coat valve

- Uniting of drive parts.
- Substantial improvement of the maintenance. •
- The improvement are movement and maintenance • more than other heads

Please refer to the following You Tube. https://www.youtube.com/watch?v=2DqqwLxZwNU

### **Specifications:**

- 1. Operating air:
- Gun operating pressure: 0.4 Mpa -0.45 Mpa
- 2. Head Weight
- 457g
- 3.Min response time
- 10ms
- 4.Max reply cycle
- 3000 times/min
- 5. Coating specification: Film coat by a rectangular nozzle
- Narrow small area dot coating by jet nozzle
- 6.Film Coater with Tilt & Rotate (Option, Patent Pending)
- 7.0D.3mmφ Film Coat Nozzle (Option Patent Pending)