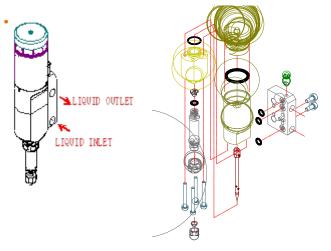

### The structure of the film coat valve

- Uniting of drive parts.
- Substantial improvement of the maintenance. •
- The improvement are movement and maintenance • more than other heads

Please refer to the following You Tube. https://www.youtube.com/watch?v=2DqqwLxZwNU

### **Specifications:**

- 1. Operating air:
- Gun operating pressure: 0.4 Mpa -0.45 Mpa
- 2. Head Weight
- 457g
- 3.Min response time
- 10ms
- 4.Max reply cycle
- 3000 times/min
- 5. Coating specification: Film coat by a rectangular nozzle
- Narrow small area dot coating by jet nozzle
- 6.Film Coater with Tilt & Rotate (Option, Patent Pending)
- 7.0D.3mmφ Film Coat Nozzle (Option Patent Pending)