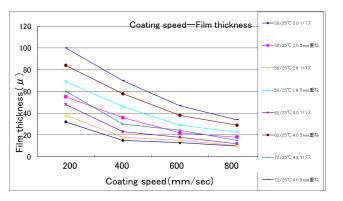

### **USED MATERIAL OF FILM COAT VALE**

The main solvent type material : Acrylic fiber Silicon Urethane Rubber

Coating Material : Acrylic 40CPS, NV 20% Fix condition: Liquid Pressure 0.2 0.4Mpas