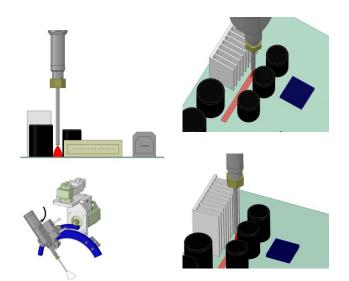

#### New Nozzle dimensional outline drawing

Dissolution of the mustache of ON and OFF