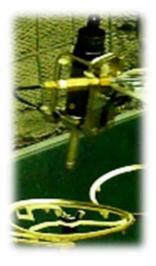

Multi-head for body painting

Automatic coating width variable FSCC07 gun

2-axis (with α, θ) operation valve

Microgun with leaf nozzle from 150mm width

FSCC06 Gun applied from below

Please contact us for the order of this device.