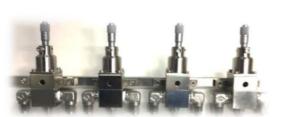

## FSCCO6 Selective Spray Coater Case Study

Mounting on Cartesian robot

Multi-gun mounted on XY robot

Multi fixed head for fine wire

Mounted on a single-axis robot FSCC06 gun

FSCC06 gun with articulated robot