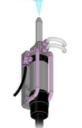

## FSCCO6 Selective Spray Coater Case Study

Mounting on Cartesian robot

Multi-gun mounted on XY robot

Multi fixed head for fine wire

Mounted on a single-axis robot FSCC06 gun

FSCC06 gun with articulated robot