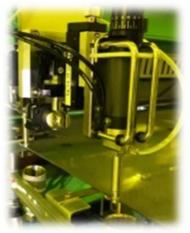

## FSCCO6 Selective Spray Coater Case Study

Mounting on Cartesian robot

Multi-gun mounted on XY robot

Multi fixed head for fine wire

Mounted on a single-axis robot FSCC06 gun

FSCC06 gun with articulated robot